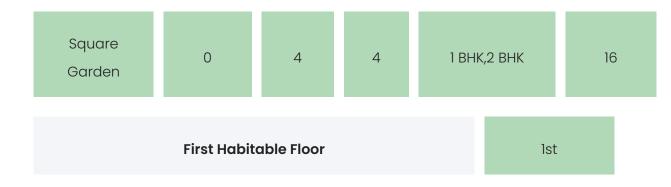

### BUILDING LAYOUT

| Tower Name | Number<br>of Lifts | Total<br>Floors | Flats<br>per<br>Floor | Configurations | Dwelling<br>Units |
|------------|--------------------|-----------------|-----------------------|----------------|-------------------|
|------------|--------------------|-----------------|-----------------------|----------------|-------------------|