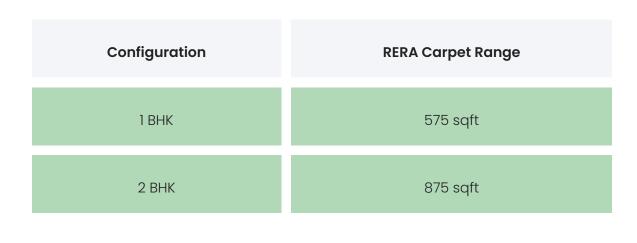

### PROJECT & AMENITIES

| Time Line                    | Size      | Typography  |
|------------------------------|-----------|-------------|
| Completed on 30th June, 2020 | 5900 Sqmt | 1 BHK,2 BHK |